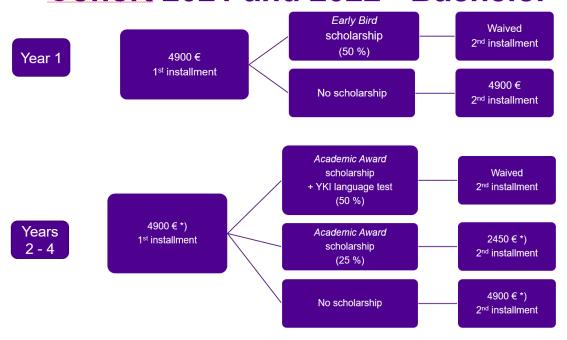

## Cohort 2021 and 2022 - Bachelor

\*) In case of 3,5 year duration, the sums will be 2450 € and 1225 € respectively for one term enrollment

- New students: Early Bird scholarship of 50 % acceptance of study place and payment of 1<sup>st</sup> installment (50 %) of tuition fee within 7 days of student selection publication (date of conditional offer) -> waived 2<sup>nd</sup> installment of 50 %
- Continuing students: Study records check on 15 August ->
  - 60 cr / year = 25 % Academic Award scholarship (cumulative 60/120/180)
  - o 60 cr / year + YKI Finnish language test \*) = = 50 % scholarship waiver
    - \*) YKI test result must be passed in the previous academic year (1 August-31 July) and the same level test result can only be submitted once (Basic / Intermediate / Advanced). Submission must be done by 15 August annually to <a href="welcome.tamk@tuni.fi">welcome.tamk@tuni.fi</a>