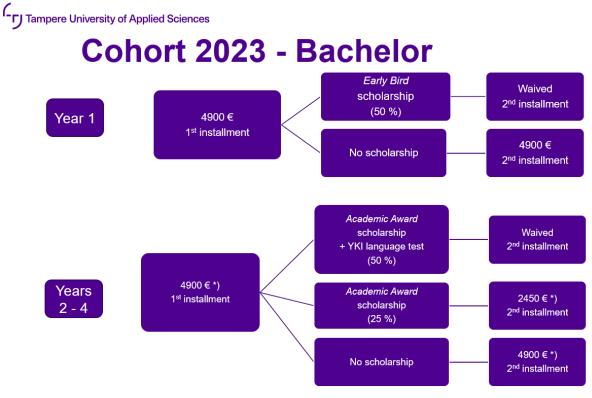

\*) In case of 3,5 year duration, the sums will be 2450  $\in$  and 1225  $\in$  respectively for one term enrollment

- New students: Early Bird scholarship of 50 % acceptance of study place and payment of 1<sup>st</sup> installment (50 %) of tuition fee within 14 days of student selection publication (date of conditional offer) -> waived 2<sup>nd</sup> installment of 50 %
- Continuing students: Study records check on 15 August ->
  - 60 cr / year = 25 % Academic Award scholarship (cumulative 60/120/180)
  - $\circ$  60 cr / year + YKI Finnish language test \*) = = 50 % scholarship waiver

\*) YKI test result must be passed in the previous academic year (1 August-31 July) and the same level test result can only be submitted once (Basic / Intermediate / Advanced). Submission must be done by 15 August annually to welcome.tamk@tuni.fi