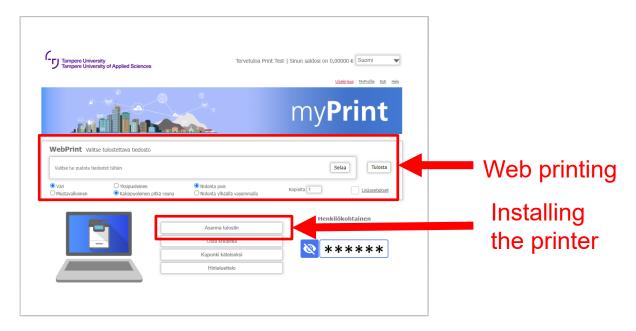

## Printing from a web page or from your own device

After logging in to the portal, you can upload the job to be printed to your secure print queue via the web page or you can install the print driver on your own device.