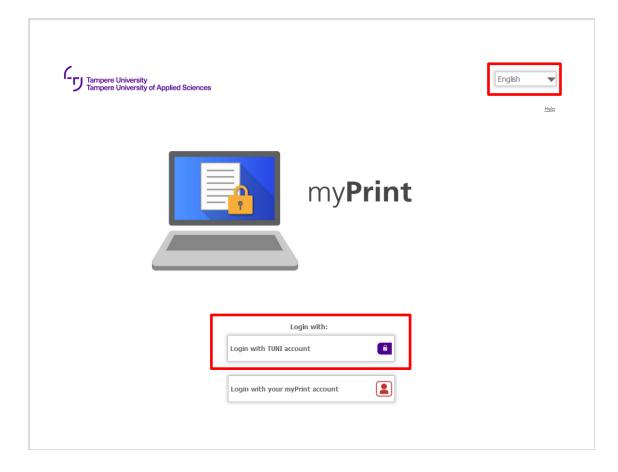

## Logging in to the print portal

Log in to the printing portal at <a href="https://print.tuni.fi/">https://print.tuni.fi/</a> using the "Login with TUNI account" button.

NOTE! You can change the language of the user interface via the menu in the upper right corner.