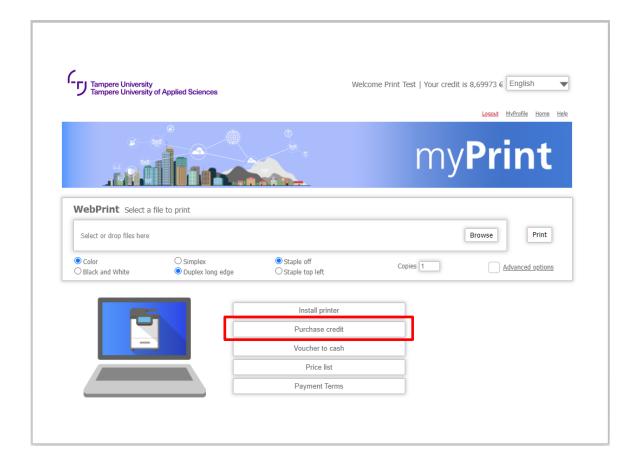

## Buying print credit

After logging in to the portal, select "Purchase credit"

Select the desired amount and payment method. You will be redirected to the service provider's website to make the payment. Once the payment is made, you will be redirected back to the user portal.