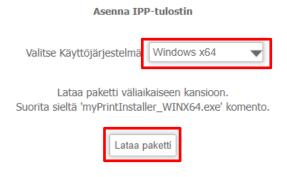

When installing the printer on your own device, the system suggests print drivers compatible with your device (e.g. Windows). Select the package you want and press Download package